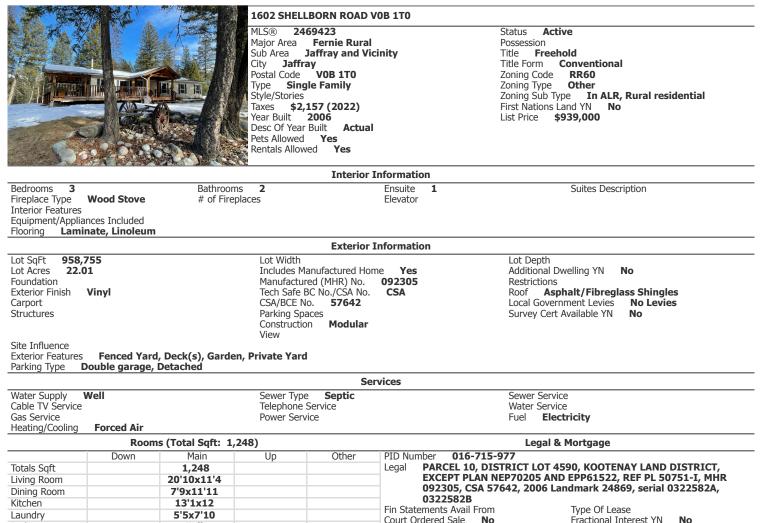

Bathroom

Bedroom

Bedroom Master Bedroom

Ensuite

Fractional Interest YN No Fractional Interest Amount

A rare stunning private dream property with 22 acres in Jaffray. With approx 5 acres of pasture land with mountain views, this property has been in the family since the 1930's. With crown land bordering 2 sides, an endless outdoor recreation lifestyle is at your doorstep. Close to many lakes, trails, convenience/gas store, elementary school. With a lovely 2006 spacious 3 bedroom, 2 bath double wide with vaulted ceilings, wrap around covered decks, cozy wood stove in the living room, sliders off the dining area to private covered deck for BBQ and entertaining, lovely dream kitchen, bright master bedroom with 3 pce ensuite. With a 27x20 insulated quonset, guest cabin, wood shed and greenhouse. Loads of parking, gate at private entrance and fencing around most of the property. Well Log states 20GPM. Quick possession. Listed By: Royal LePage East Kootenay Realty