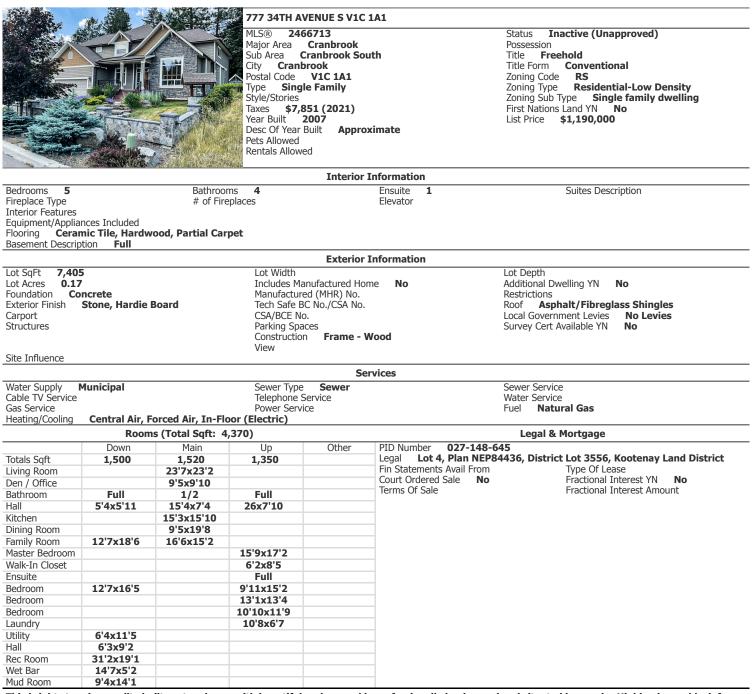

This bright stunning quality built custom home with beautiful curb appeal is professionally landscaped and situated in popular Highlands one block from Idlewild Park, Community Forest and Elementary School. Fall in love the minute you walk through the front door with a spacious grand tiled entry and open floor plan with stunning vaulted ceilings and hardwood floors in the living room & lovely dining area with coffered ceilings. Dream kitchen with custom cabinets, beautiful granite countertops, quality stainless steel appliances, large pantry, pot lights, spacious nook with door leading to covered deck and private back yard. Bright Great room with dramatic ceilings to second floor with rails to overlook great room and front door foyer. With 4 baths, this stunning family home features a beautiful staircase leading to upper floor with rails to overlook great room and front door foyer. With 4 spacious bedrooms and laundry room with cabinetry and sink on upper floor. Bright master bedroom features 4-pce ensuite and walk-in closet. The basement features a large Rec room with stone fireplace and built-in wet bar with granite countertops, sink and dishwasher, bedroom + den, 3-pce bathroom, loads of storage. Outside basement entry for in-law suite potential. With beautiful quality custom wood shutter blinds throughout. Beautifully landscaped with underground sprinklers and charming playhouse & hot tub area in private back yard. Deep oversized garage with 3rd bay for workshop or toys. Quick possession Listed By: Royal LePage East Kootenay Realty